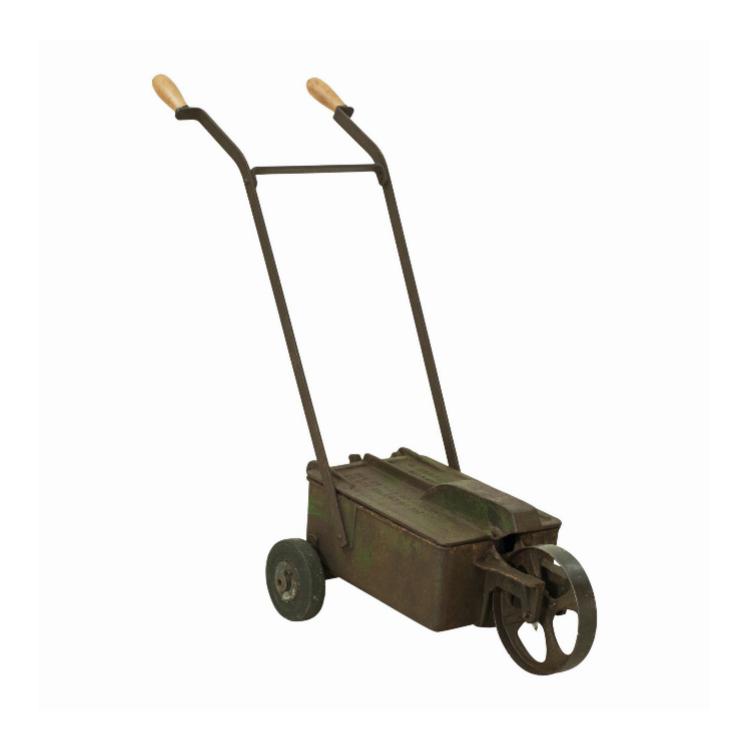

## Grass Line Marker.

A robust cast iron white line marker for grass tennis courts or sports pitches. The White Line Marking machine has been cleaned leaving a lot of the original green paint on the metal work. Cast on to the lid is 'B Hirst & Sons Ltd, England, Mix 20 LBS of Whiting to One Gallon Of Water'. There are two rear wheels with rubber trim, two wooden handles, in great condition but is missing the transfer wheel that delivers the whiting from bucket to leading painting wheel.

A great heavy duty and robust line marker manufactured in the UK, ideal for display purposes.