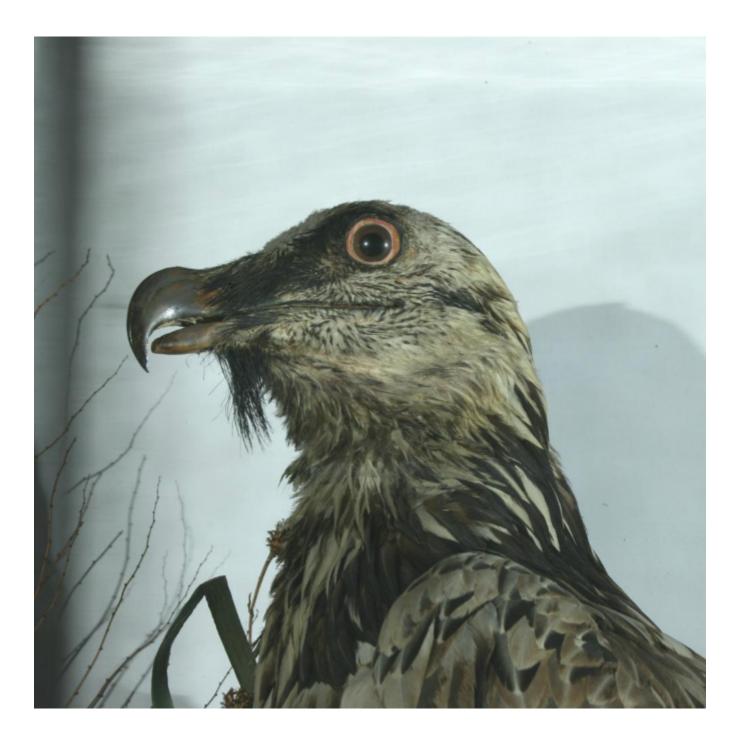

## Description

A Bearded Vulture or Lammergeier.

An awe inspiring and superbly mounted Bearded Vulture or Lammergeier, artistically modelled amongst fine groundwork and painted backdrop. Displayed in a ebonised case with glass front, top and sides. These stylish cases are very sought after and collected.