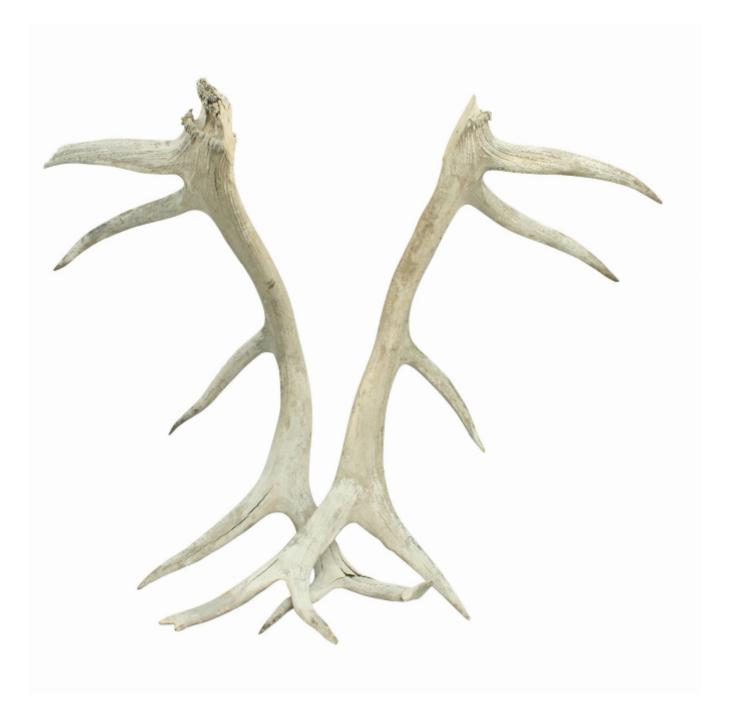

## Large Weathered Antlers

## Description

Vintage Taxidermy, Large Antlers.

A fantastic pair of large 14 point antlers. The antlers have faded and weathered to a excellent white and chalky colour. Most probably continental red deer stag antlers which could be adapted for wall hanging but look great as they are displayed on a piece of furniture.. The colour and size of these antlers give them a good sculptural appearance.