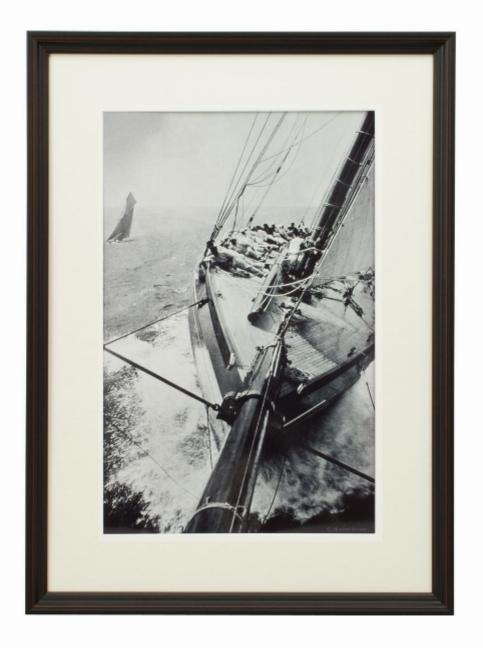

## Description

Vintage Style Photography, Framed Sailing Photograph, J Class. 'J-CLASS' a modern framed and mounted black and white photograph after an original 1930's photograph. The frame is black with burgundy undercoat, the glazing is clarity+ premium synthetic glass. The photo is most probably a J-class yacht.