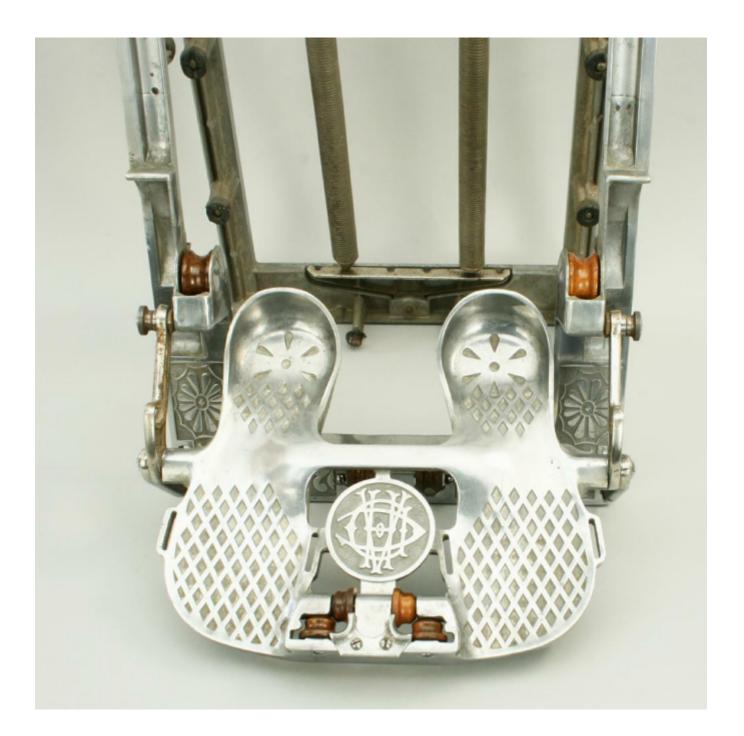

## Description

Vintage Exercise Rowing Machine, 'Seat of Health'.

A fine exercise rowing machine made by Health Developing Apparatus Co.Inc. Bridgeport, Conn. Abdominal exerciser and Rowing machine, Pat, Applied for B A-3. The exerciser has a very industrial look to it with its aluminium body, seat and wooden pulley wheels. The machine has a sliding seat and the body will fold in half, the feet also fold down, for easy storage. All the major parts are there it just requires some handles and straps. It is in very good condition and would make a wonderful display item.