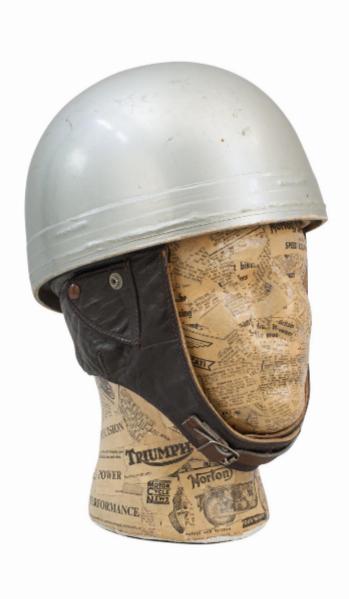

## Description

Vintage Cromwell Motorcycle Crash Helmet.

A fine silver painted motorcycle, pudding basin shape helmet made in England by Cromwell. This helmet has a cork interior, fitted with a felt headband and straps keeping a space between the head and outer case of the helmet. Strong leather neck and ear flaps are fitted as is a chin strap, there is also a goggle strap at the rear. Inside the helmet is a cloth Cromwell trade label, it has a British kite mark and the size is 7. This helmet is an official A.C.U. (Auto-Cycle Union) approved racing helmet with the leather having the A.C.U perforation mark.

A very good helmet in used condition but in excellent condition, a fantastic piece with approximately 59 cm internal circumference.

Display block not included but available to purchase.