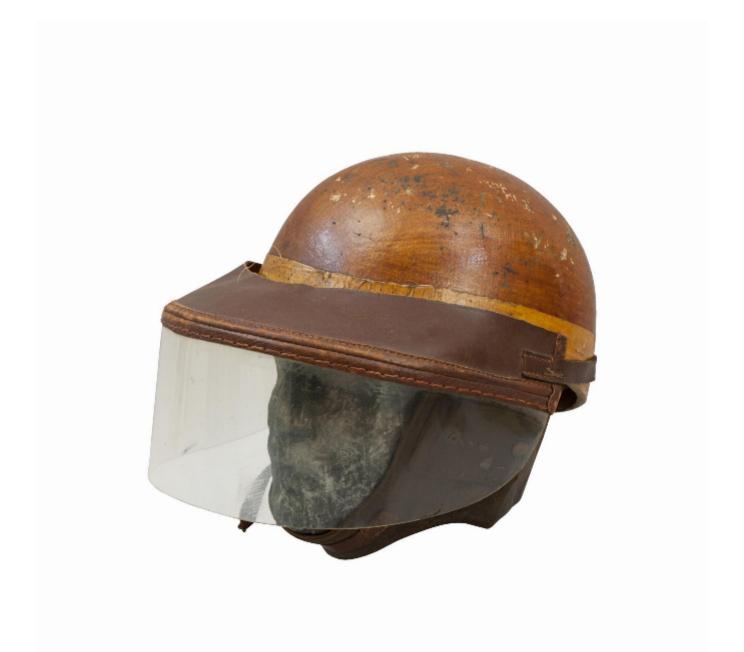

## Cromwell Motor Racing Helmet

£680

REF: 31086

Height: 15 cm (5.9") Width: 21 cm (8.3")

Depth: 30 cm (11.8")

## Description

Vintage Cromwell Motor Racing Helmet.

A post-war motor racing helmet manufactured by Cromwell, this classic piece features a cork interior lined with a leather headband, along with integrated neck and ear protectors and a chin strap. The helmet is constructed from lightweight shellac with a fixed peak and comes fitted with a removable leather and celluloid wraparound visor. At the rear, a leather loop is provided to secure a goggle strap, and inside, the original Cromwell cloth trade label remains intact, but difficult to fully read. The helmet is in good used condition and measures approximately 59 cm in internal circumference. Written on the headband is: "S. Moss 1958 Vanwall RT."