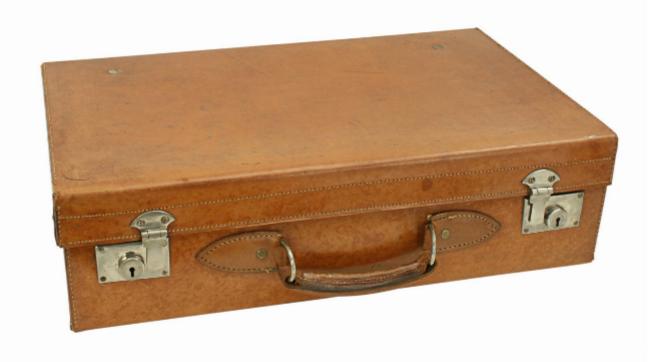

Vintage Leather Suitcase With Cream Interior. Great For Vintage Motoring

Sold

REF: 25565

Height: 18 cm (7.1") Width: 61 cm (24")

Depth: 37 cm (14.6")

## Description

Vintage Leather Suitcase.

A fine tan leather suitcase with original leather handle. The case has a nice cream cloth interior with a blue oval label reading 'Elliston & Cavell Ltd., Oxford, everything for travelling'. There are traces of someone initials 'A.L.S.' and embossed above the handle is 'Guaranteed Fibre Foundation'. Ideal to use on your vintage or classic car.