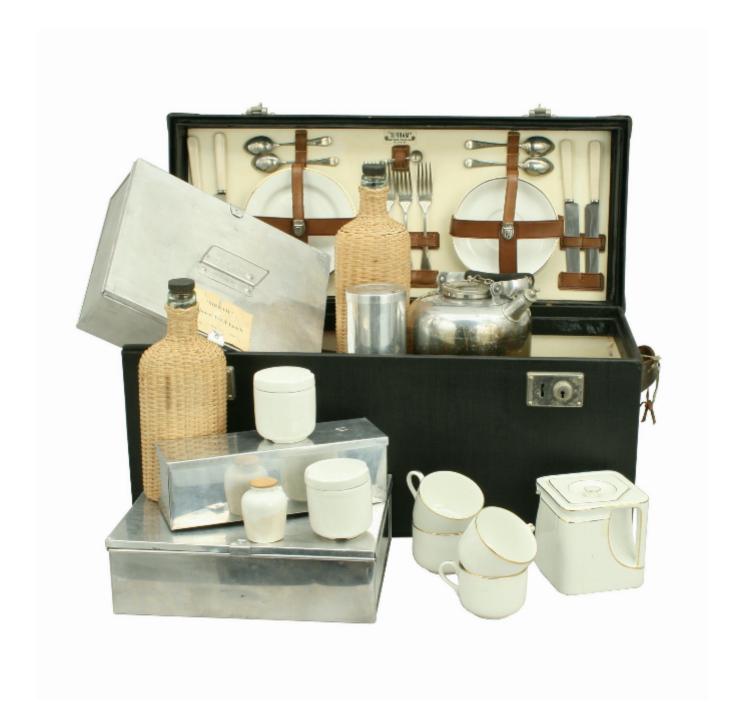

## Sirram Combined Tea & Lunch Set

The invaluable travel companion, a 'Sirram' motorist's picnic set for lunch and tea. The 4 person luxury vintage motorist's picnic set is in a black leather-cloth covered case with two nickel-plated locks and catches (with key), leather carry handles on the sides and inside the lid a ivorine plaque inscribed 'SIRRAM REGISTERED TRADE MARK M, LTD, B.'. This is an impressive set, in good condition, barely used and has an unusual square teapot by Cube teapots Ltd. of Leicester with several pieces being marked 'Sirram'.

The set contains the following:

- 1 gold rimed square teapot
- 4 knives & forks
- 4 tea spoons
- 1 salt spoon
- 2 round preserve pots (leather straps missing)
- 2 large metal tins
- 2 glass bottles with wicker covers
- 2 round metal containers
- 1 metal container with 4 metal beakers
- 4 gold rimed cups
- 3 gold rimed saucers
- 3 gold rimed plates
- 1 salt pot

A really charming picnic set with only spirit burner, saucer and plate missing. This does not really affect the usefulness of this picnic set; the items could easily be replaced. Circa 1930.