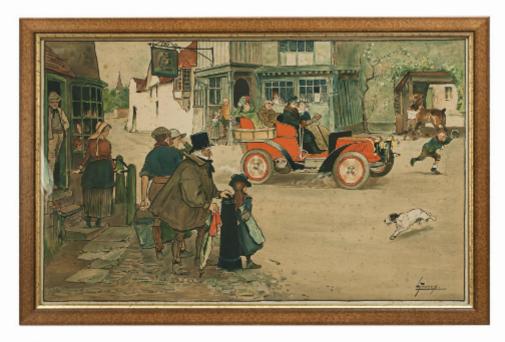

## Motoring Lithographs By Lance Thackeray, Town & Country

Lance Thackeray

Sold

REF: 28630

Height: 43 cm (16.9") Width: 70 cm (27.6")

Framed Height: 51 cm (20.1") Framed Width: 78 cm (30.7") Framed Depth: 78 cm (30.7")

## Description

Motoring 'Town & Country' Prints by Lance Thackeray.

A rare pair of large humorous motoring chromolithographs by Lance Thackeray known as 'Town & Country'. The pictures have the artist's facsimile signature. These wonderful large colourful motoring images have been newly reframed. Copyright by Hills & Co. Ltd., London.

Lance Thackeray (1869 - 1916), born in Darlington. He was an English illustrator known for his humorous sporting illustrations and was a founding member of the London Sketch Club.