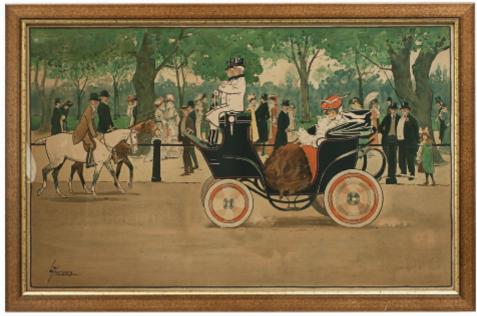

## Motoring Lithographs By Lance Thackeray, Town & Country

Lance Thackeray

Sold

REF: 28630

Height: 43 cm (16.9") Width: 70 cm (27.6")

Framed Height: 51 cm (20.1") Framed Width: 78 cm (30.7") Framed Depth: 78 cm (30.7")

## Description

Motoring 'Town & Country' Prints by Lance Thackeray.

A rare pair of large humorous motoring chromolithographs by Lance Thackeray known as 'Town & Country'. The pictures have the artist's facsimile signature. These wonderful large colourful motoring images have been newly reframed. Copyright by Hills & Co. Ltd., London.

Lance Thackeray (1869 - 1916), born in Darlington. He was an English illustrator known for his humorous sporting illustrations and was a founding member of the London Sketch Club.