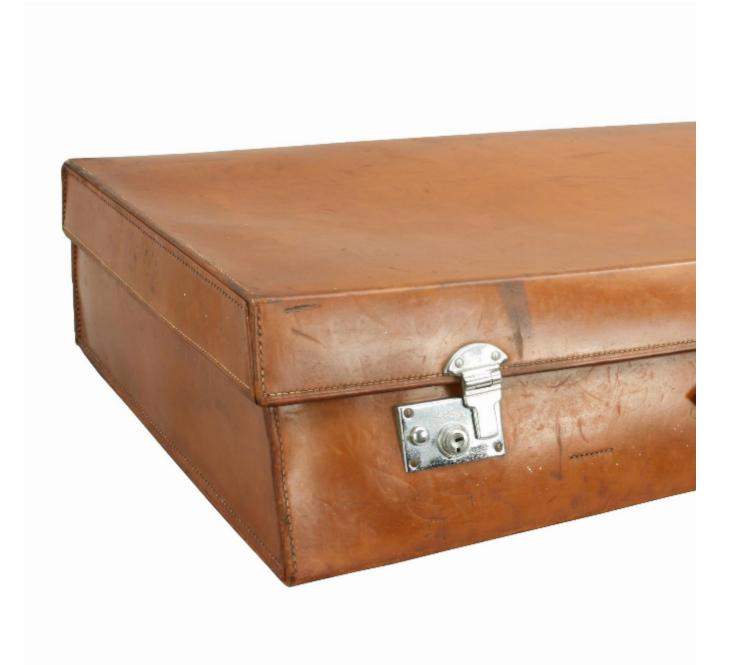

## Leather Motoring Trunk- Reduced from £560 to £480

Sold

REF: 25134 Height: 18 cm (7.1") Width: 93.5 cm (36.8") Depth: 44.5 cm (17.5")

## Description

Antique Leather Motoring Trunk.

A very nice original leather motoring trunk fitted with a cream fabric-lined interior. The car trunk is fitted with chrome catches, leather carry handle and the interior is with straps and little gathered pockets, designed to stow small items securely in the case. There is an ivorine disc with the retailer's details, "Newbury and Johnson Ltd, London". On the disc there are the logos for Roll Royce, JB and Bentley so they obviously supplied top quality motoring luggage.