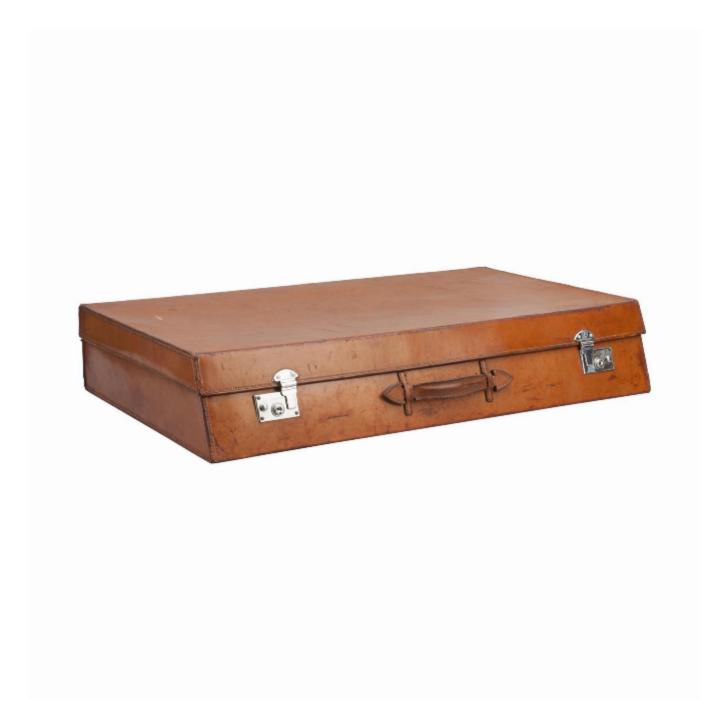

## Brown Leather Car Case, Suitcase

Sold

REF: 29274 Height: 17.5 cm (6.9") Width: 94 cm (37") Depth: 56 cm (22")

## Description

Vintage Shaped Automobile Luggage.

A wonderful fine leather car trunk suitcase with a sloping front. The motor car luggage was specially made to fit the car, wither for in the trunk or on the back seat, it was made sloping to maximize space. All in great original condition with central carry handle, two chrome locks, interior lined with Moire satin and fitted with straps and little gathered pockets designed to stow small items securely in the case. A fine motoring trunk. We have had an identical case before with the retailer's details, "Newbury and Johnson Ltd, London". On their label there were the logos for Roll Royce, JB and Bentley so they obviously supplied top quality motoring luggage.