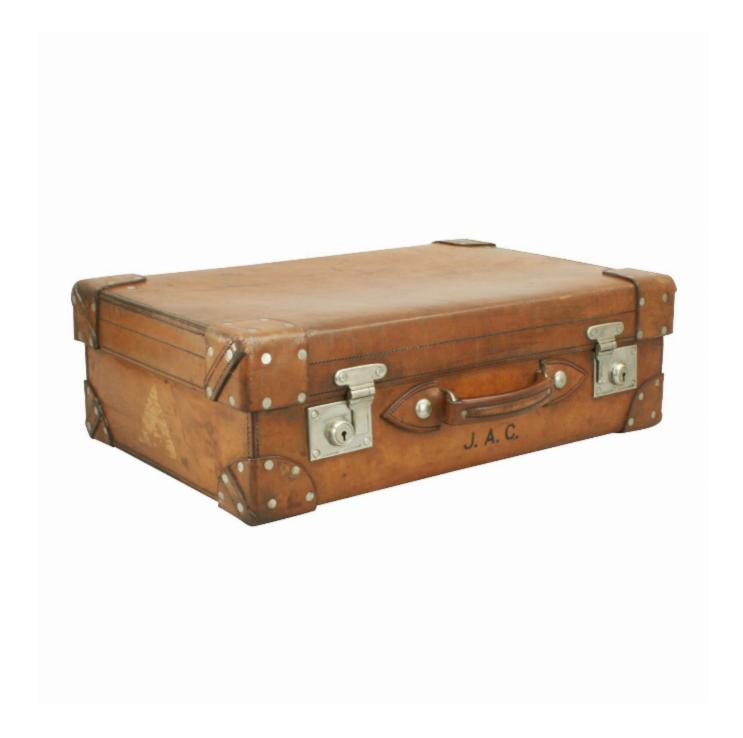

## Description

Vintage Leather Suitcase by Cleghorn of Edinburgh.

A stunning high quality tan leather suitcase. The case is with reinforced corners, chrome stud feet, strong single carry handle, two chrome locks and original cream cloth interior. The outer leather embossed 'Cleghorn Makers Edinburgh' with the initials 'A.L.S.'. The interior slightly stained but clean and with an oval label with makers details 'Cleghorn, 129, Princes Street, Edinburgh'.