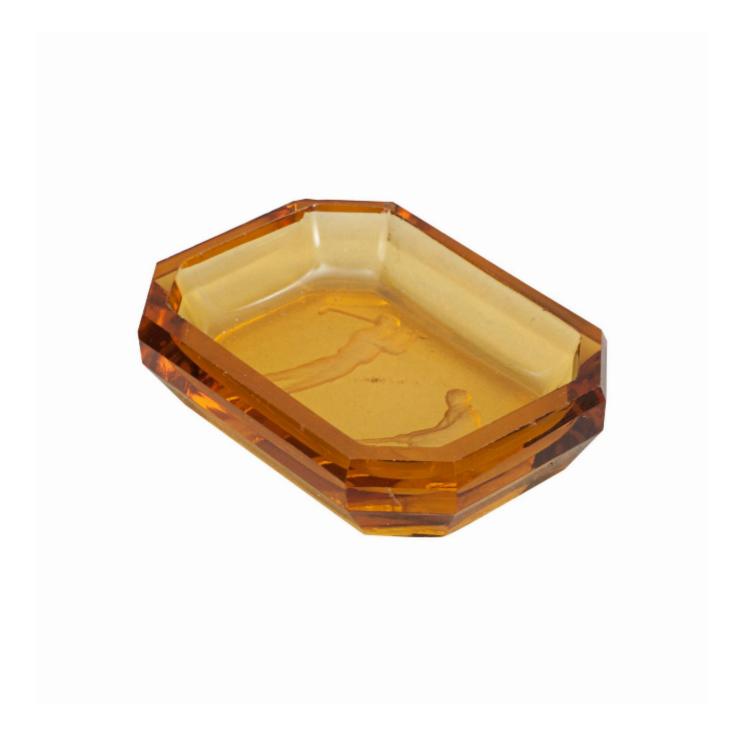

Vintage Glass Golf Dish, Pin Tray With Intaglio Golfers.

Sold

REF: 28972

Height: 1.5 cm (0.6") Width: 5.8 cm (2.3") Depth: 4.1 cm (1.6")

## Description

Vintage Intaglio Golf Glass Pin Tray.

A small glass pin tray with intaglio images of golfers set into the base. The image is of two male golfers, one has just played a shot, the other is putting. The rectangular glass tray is in very good condition with chamfered corners and edges. This style of glass dish was made popular by Heinrich Hoffmann of Czechoslovakia, his pieces are normally impressed with his butterfly trademark.

Intaglio are techniques in art in which an image is created by cutting, carving or engraving into a flat surface.