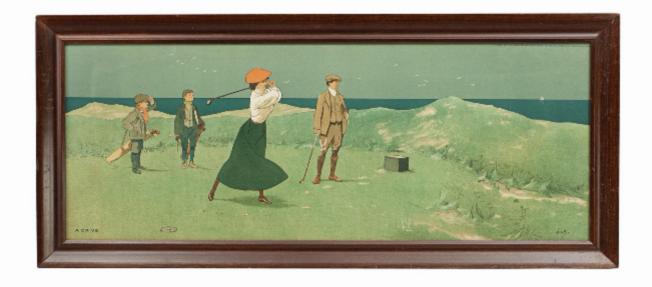

## Antique Golf Print, A Drive by John Hassall

John Hassall

Sold

REF: 27430

Height: 26.5 cm (10.4")

Width: 70 cm (27.6")

Framed Height: 34.5 cm (13.6")

Framed Width: 78.5 cm (30.9")

## Description

Vintage Golf Print by John Hassall.

A very nice framed golfing chromolithograph after J. Hassall entitled 'A Drive'. The picture depicts a female golfer on a links course teeing off. She is being watched by her male partner and both caddies. Printed along the top of the picture 'J.L. Goffart, Bruxelles, Copyright 1909, Published by Lawrence & Jellicoe Ltd., 34 Henrietta street, Covent Garden, London'.