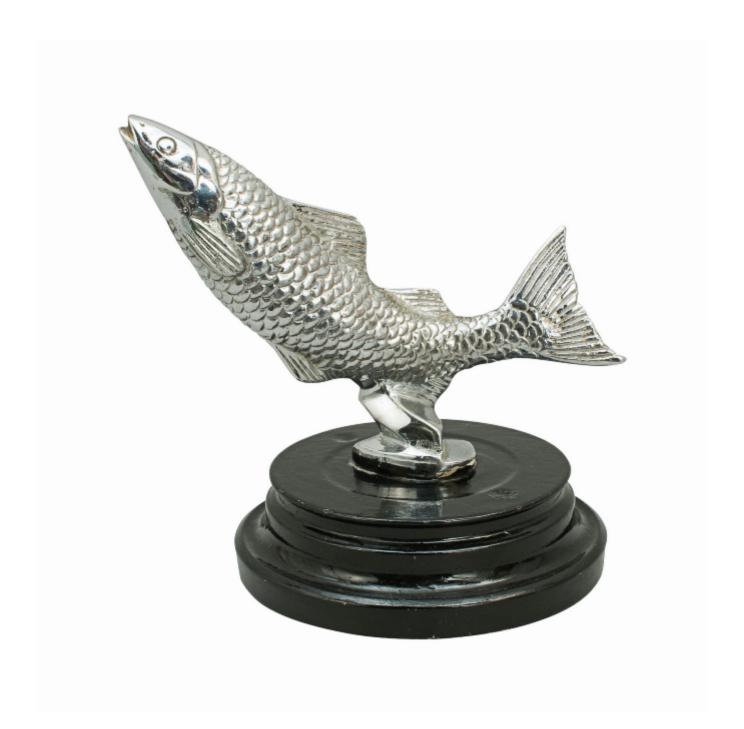

## Vintage Desmo Car Mascot

Sold

REF: 26890

Height: 14 cm (5.5")

Diameter: 11.5 cm (4.5")

## Description

Desmo Car Mascot, Leaping Salmon.

A vintage car mascot of a leaping Salmon by Desmo Limited, Birmingham, England. This wonderful chrome plated car mascot of a leaping fish has been mounted onto a round metal base making it a good desk piece or paper weight. The base of the fish is signed 'DESMO'. The mascot is in excellent condition, well sculptured, and is appealing to fishermen as well as collectors of automobilia. Desmo Limited was founded in the early 1920's, with car mascots continuing to be produced until the mid 1960's.