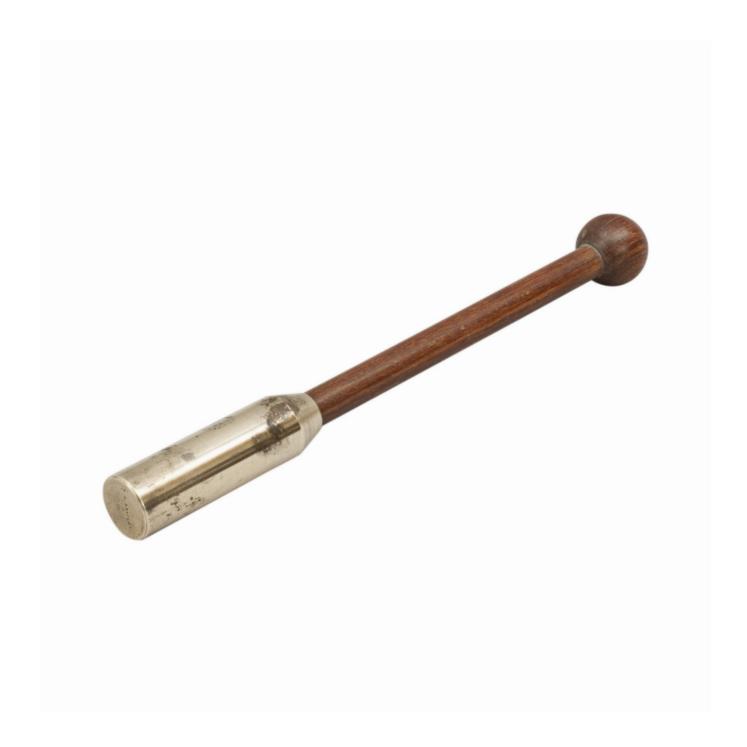

## Trout Fishing Priest.

A trout fishing priest elegantly designed, well weighted and beautifully finished. This priest has a hardwood handle with a ball end and at the other end a 7 cm polished brass head. The weighted head is engraved 'Clint Ruddick' and P.G Bradley. Probably the names of previous owners or maker.