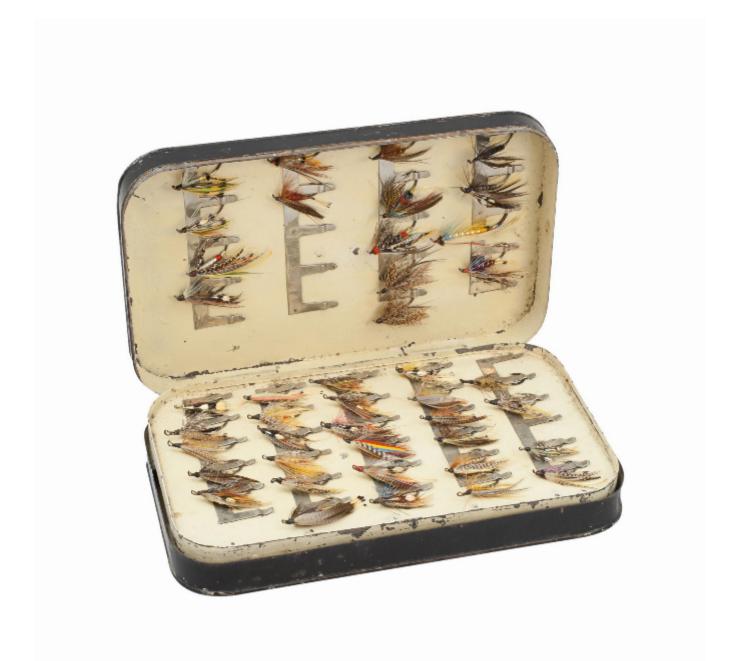

## Description

Malloch's Japanned Salmon Fly Tin.

A good, black japanned swing leaf fly box by Malloch of Perth. The cream interior of this fly box is with 4 boards each fitted with metal back-plates for flies, sixteen plates in total that will hold a total of 90 flies. There are a total of just over 75 good fully dressed salmon and Sea Trout flies within this nice Malloch's fly box. The flies with their strong colourful feathers have an aesthetic appeal, ideal for any collection. There is also a compartment for casts. The lid with nickel plate 'Malloch's Patent No. 13561'.

When open the box is 25 cm wide.