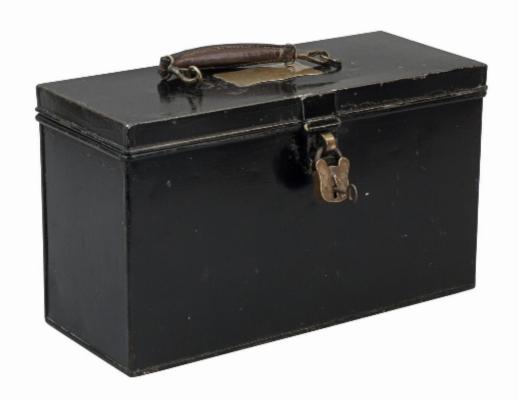

Fishing Tackle Box, Black Lacquer Tin Box.

Sold

REF: 29711

Height: 21 cm (8.3") Width: 36 cm (14.2") Depth: 15 cm (5.9")

## Description

Vintage Metal Fishing Tackle Box.

A well-made black Japanned vintage fishing tackle case with padlock catch and an old brass padlock with key. The case with two large compartments in the base, two ½ removable trays with compartments for lures. The final lift-out tray is the full width of the box and has two compartments, one with six lift out trays for casts and the other with four square boxes. The tackle case with a selection of lures and casts. Maker unknown, lid with central carry handle and brass plaque.