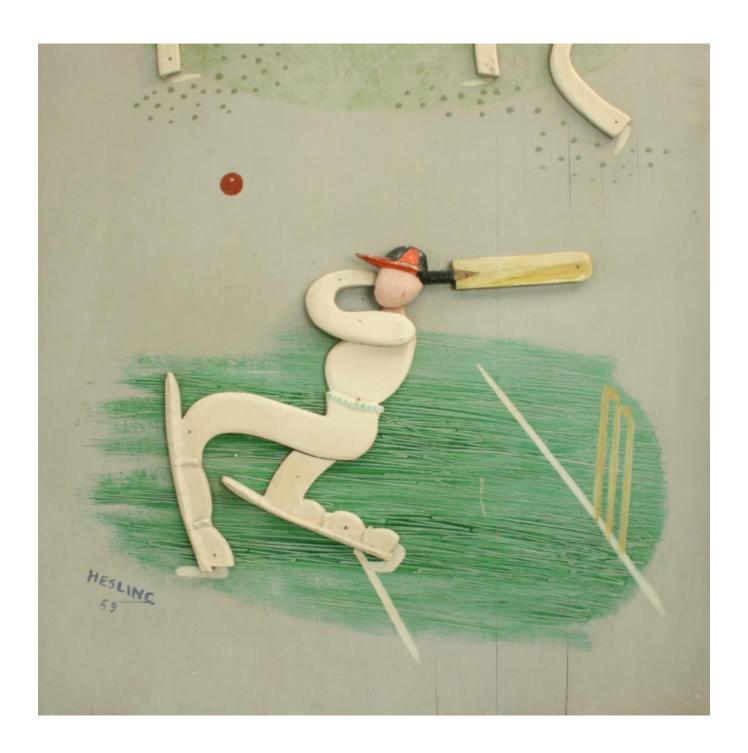

## Cricket Sporting Panel By Bernard Hesling

Sold

REF: 25247

Height: 114.5 cm (45.1")

Width: 61 cm (24")

## Description

Set of Five Sporting Panels, Bernard Hesling.

Five painted wooden panels depicting various sporting activities with some elements and figures made in relief. The 3D effect is very unusual and very eye catching. The sports depicted include Cricket, Football, Rugby, Boxing, Horse Racing, Surfing and Tennis. One panel is signed and dated 'Hesling 59'.