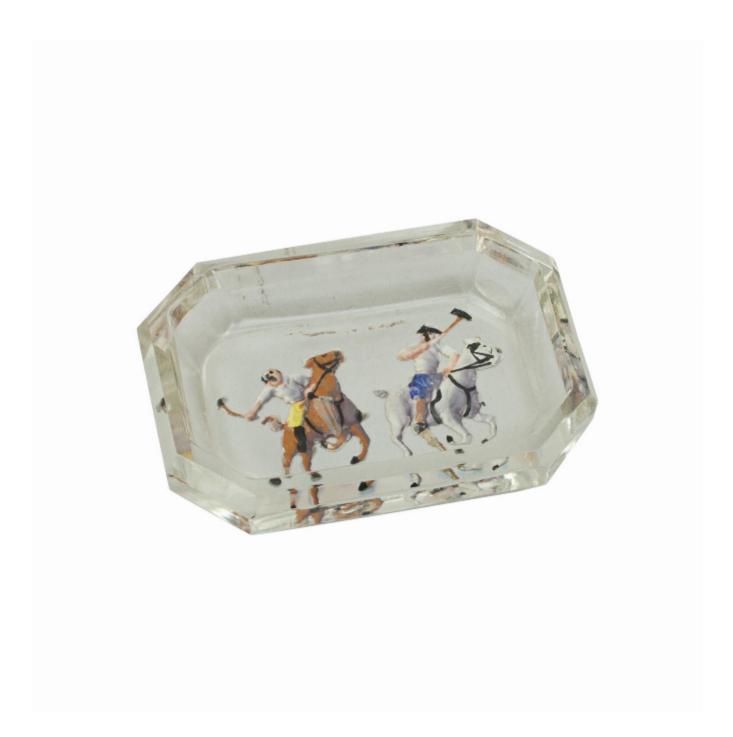

## Polo Glass Pin Tray

## Description

Vintage Intaglio Polo Glass Pin Tray.

A small glass pin tray with intaglio images of polo players set into the base, which have then been painted. The small clear intaglio glass tray is in very good condition with no chips, cracks or repairs.

Intaglio is the family of printing and printmaking techniques in which the image is incised into a surface and the incised line or sunken area holds the ink. It is the direct opposite of a relief print where the parts of the matrix that make the image stand above the main surface. Wikipedia