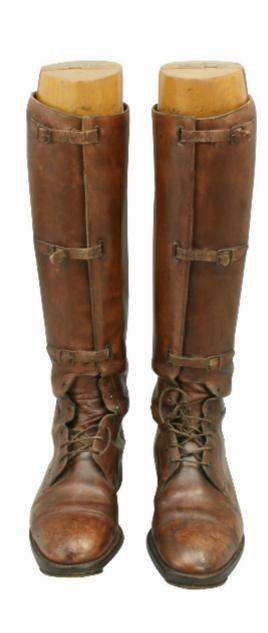

## Brown Leather Field Boots With Trees

Sold

REF: 26672

Height: 48 cm (18.9") Width: 10.5 cm (4.1") Depth: 29.5 cm (11.6")

## Description

Vintage Pair of Brown Leather Field / Riding Boots.

A pair of tan leather field boots with beech wood trees. The leather on these brown boots is in good condition with all buckles intact. Probably size 8. The beechwood trees are not original to these boots and the screw handles are missing.

Field boots are the boot of choice by the mounted police because of their comfort and flexibility. The flexibility comes from the lacing at the ankle and are great for when jumping and general riding.