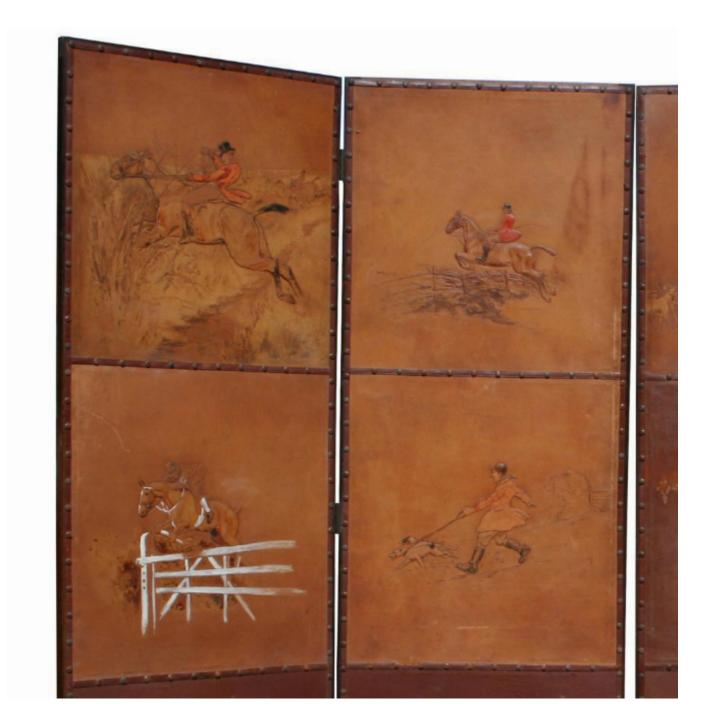

## Description

Antique leather four fold screen.

An exceptional quality four panel leather folding screen. Each folding panel has two embossed hunting scenes to the top, the lower section is plain leather. The scenes are copied from some of Cecil Aldin's and Lionell Edwards' great equestrian pictures. The eight embossed pictures are expertly crafted and hand coloured. The back of the screen has been newly recovered with a Zoffany fabric, the front is in good original condition.

Cecil Aldin and Lionell Edwards were both great equestrian artist from the late 19th to early 20th Century.

NOTE: Shipping price P.O.A. Shipping subject to quotation and will be charged separately.