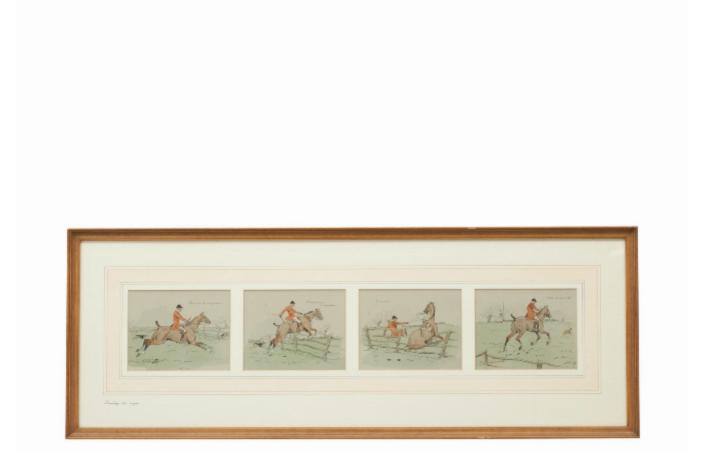

## Snaffles Fox Hunting Print 'Landing His Wager'

Charles Snaffles, Johnson Payne

Sold

REF: 28024 Height: 12.5 cm (4.9") Width: 70 cm (27.6") Framed Height: 33 cm (13") Framed Width: 89.5 cm (35.2") Framed Depth: 89.5 cm (35.2")

## Description

Set Of Four Hunting Prints After Snaffles.

"Landing His Wager" is a wonderful set of four fox hunting lithographs mounted as one with the colour wash mount with title. The equestrian prints published by Fores of London, the size of each 5 inches high by 6 <sup>1</sup>/<sub>4</sub> inches wide. The four colourful prints with sub titles, Ten to one ar cooms down!, A hundred to one ar cooms down., Ar am down' & 'Owever ar won me bet'.