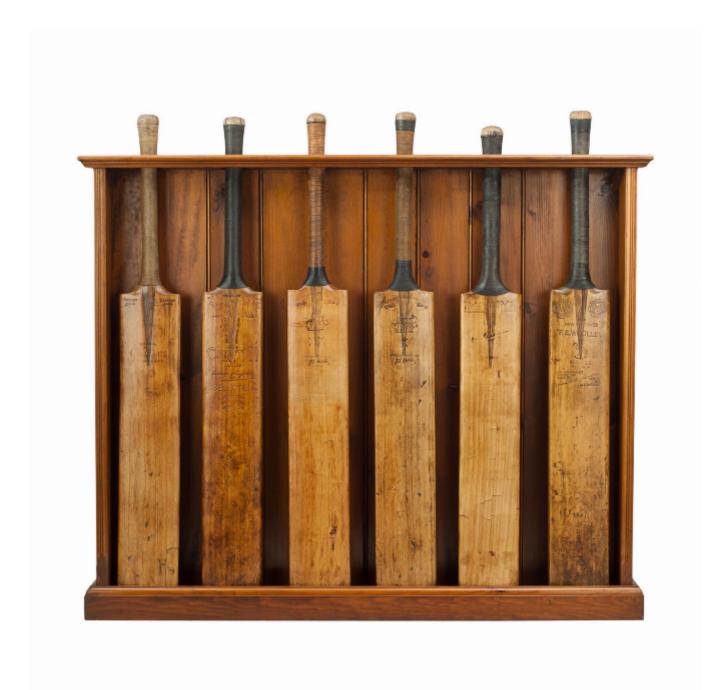

Pine Cricket Bat Rack For Six Bats.

Sold

REF: 28624

Height: 82.5 cm (32.5") Width: 101 cm (39.8") Depth: 11.5 cm (4.5")

## Description

Cricket Bat Display Rack.

A pine display rack for full size cricket bats with shaped top rail with holes for the handles, bullnose skirting on the bottom and with tongue and grooved backboard. This was copied from an original early 20th century rack that came from a local cricket club. Great to display a collection of six cricket bats in.

The cricket bats shown are for display purposes only, to see our bats for sale copy the link below into your web browser:-

https://www.sportantiques.co.uk/stock/cricket-1/bats