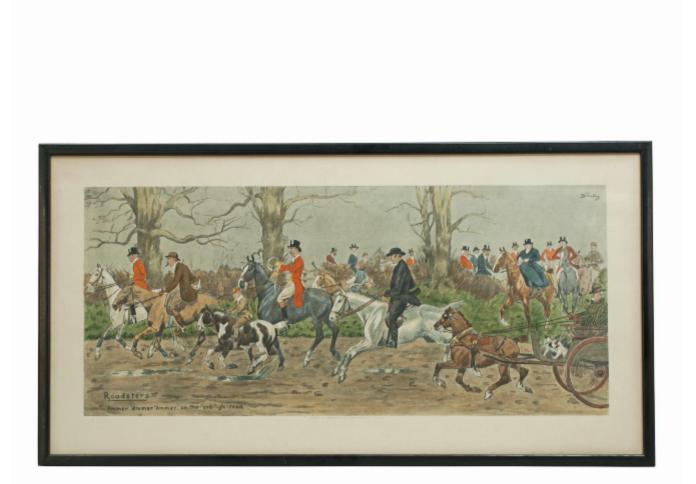

## Snaffles Fox Hunting Print, Roadsters

Charles Snaffles, Johnson Payne

Sold

REF: 28521 Height: 33 cm (13") Width: 75.5 cm (29.7") Framed Height: 47 cm (18.5") Framed Width: 89 cm (35") Framed Depth: 89 cm (35")

## Description

Vintage Snaffles Hunting Print, Roadsters.

A hand finished Snaffles photolithograph entitled 'Roadsters' with secondary caption " 'Ammer 'Ammer 'Ammer on the 'ard 'igh road". A good large rectangular fox hunting picture, the main image depicts a large group of hunters coming out of the field and charging along the highroad, the group includes males, females, children, a parson and a gig. Framed in a simple black frame with glass.