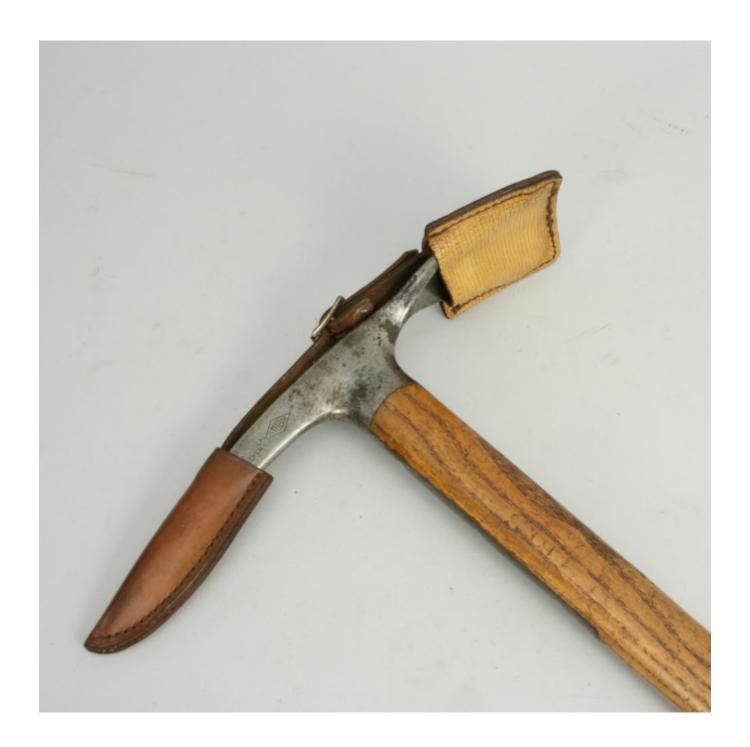

## ANTIQUE ICE PICK, STUBAI. ALBERT LUTZAG. TEUFEN

A good 'Stubai' ice axe, the handle is made from ash with a good steel pick (slightly serrated) and with a good wide adze. It comes with a rubber protector for the spike and leather covers for the head. This is a fine quality ice pick in excellent condition with both metal and wood having a good patina. The head is stamped 'ALBERT LUTZ AG TEUFEN' with the diamond 'STUBAI' logo.