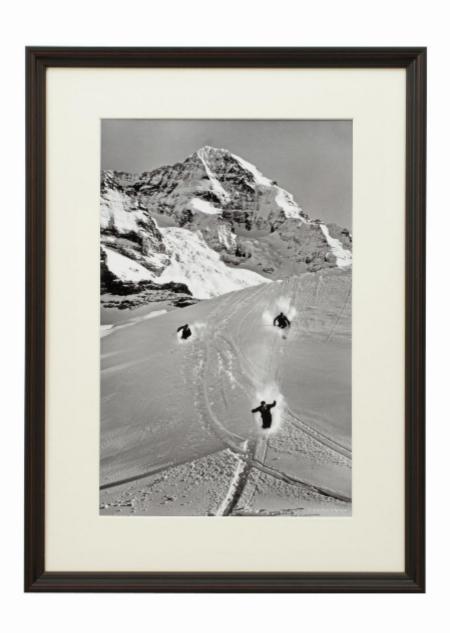

## Framed Alpine Ski Photograph, Scheidegg, TM20

£115

REF: 27689

Height: 39.5 cm (15.6")

Width: 25.5 cm (10")

Framed Height: 56 cm (22") Framed Width: 41 cm (16.1")

## Description

Vintage Style Ski Photography, Framed Alpine Ski Photograph, Scheidegg.

'SCHEIDEGG', a modern framed and mounted black and white photograph after an original 1930's skiing photograph. The frame is black with burgundy undercoat, the glazing is clarity+ premium synthetic glass. Black & white alpine photos are the perfect addition to any home or ski lodge, so please do check out our other ski photos and winter landscapes.