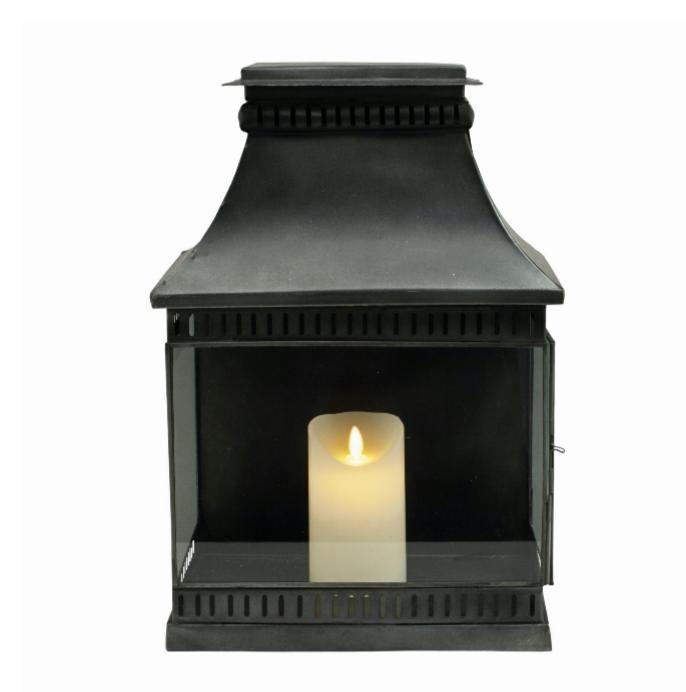

## Wall Mounted Metal Lantern

## Description

Rectangular Metal Lantern.

A classic style tin lantern, stunning once illuminated and perfect for a cluster of flickering pillar candles. It is glazed on the front and both sides, one side will open to allow candle placement. The base is flat inside so you can use what ever size candle you would like. There are three brackets on the rear for wall mounting. A charming feature for your home.

Candles shown are battery flameless flickering candles operated by remote control and are sold separately.