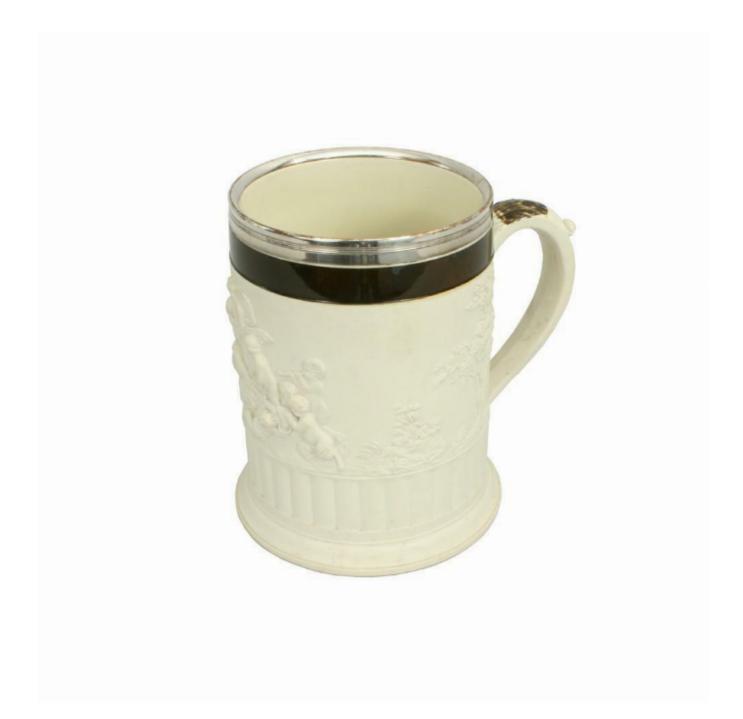

## LARGE ADAMS WHITE STONEWARE TANKARD / MUG.

A large white stoneware tankard by Adams. The mug has a large handle and a plated metal rim made by Thomas Law & Co. The scene is in relief and depicts a drunken Silenus propped up by a tree with his crew all around him, some drinking and another playing the pipes. 'ADAMS' is impressed on the underside.

Silenus (or Seilenos) was the drunk demi-god and roamed the countryside with his crew drinking, making mischief and chasing nymphs, he rode in the train of Dionysos seated on the back of a donkey.