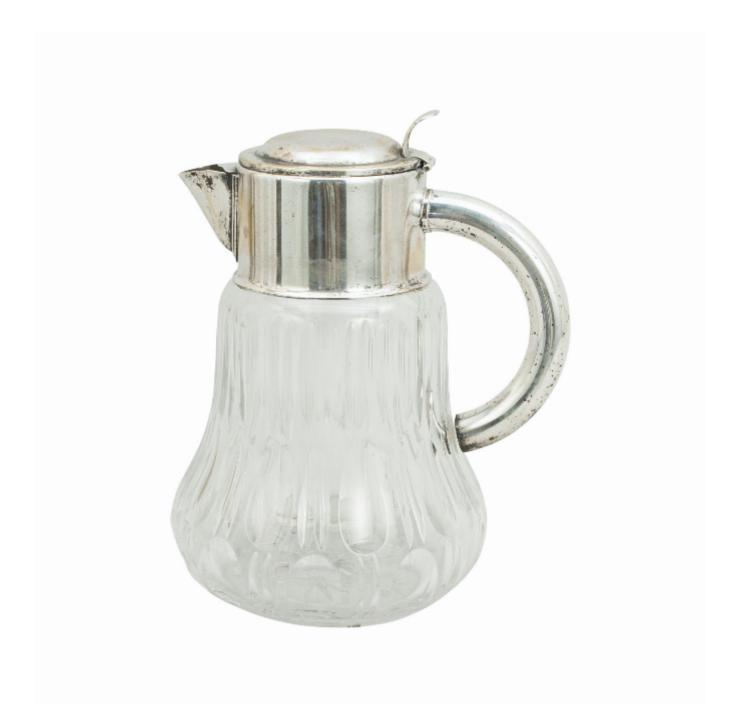

## Lemonade Jug with Ice Tube

Sold

REF: 27499

Height: 27.5 cm (10.8") Diameter: 18 cm (7.1")

## Description

Vintage Glass Lemonade Jug with Cooler.

A very nice large lemonade jug with original internal cooling insert, this is the ideal way to keep your beverages chilled. The glass insert is filled with ice and put in place thus cooling the liquid inside, be it lemonade, orange juice or even Pimms, without the ice melting and diluting your drink. The glass pitcher is with plated handle, spout with removable filter and hinged lid. The original internal glass insert is secured in place by a quarter turn of the plated lid, this can be unscrewed from the glass tube to fill with ice.