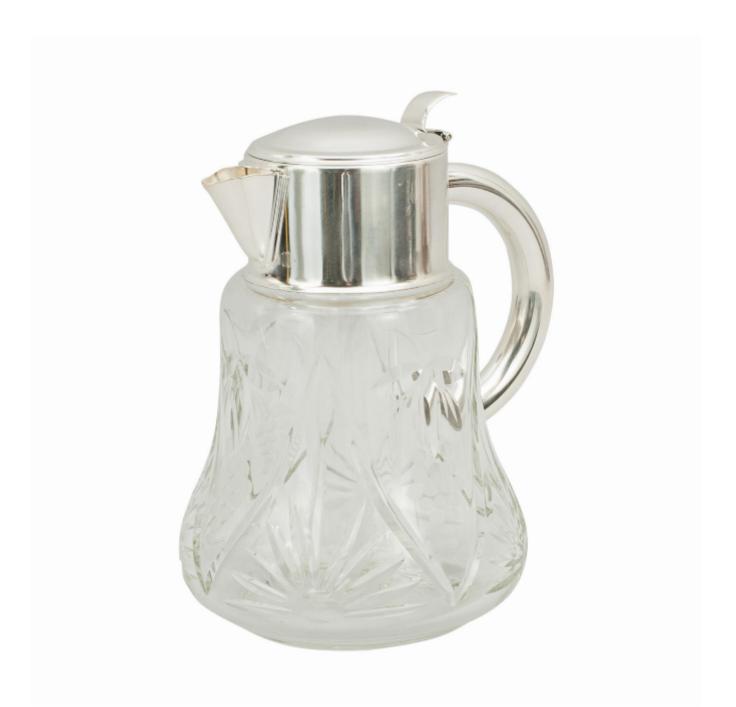

## Glass And Silver Plate Lemonade Jug, Claret Jug.

## Description

Vintage Glass Lemonade Jug with Cooler.

A very nice large lemonade jug with original internal cooling insert, this is the ideal way to keep your beverages chilled. The glass insert is filled with ice and put in place thus cooling the liquid inside, be it lemonade, orange juice or even Pimms, without the ice melting and diluting your drink. The pressed glass pitcher with etched grape decoration, plated handle, spout with removable filter and hinged lid. The original internal glass insert is secured in place by a quarter turn of the plated lid, this can be unscrewed from the glass tube to fill with ice.