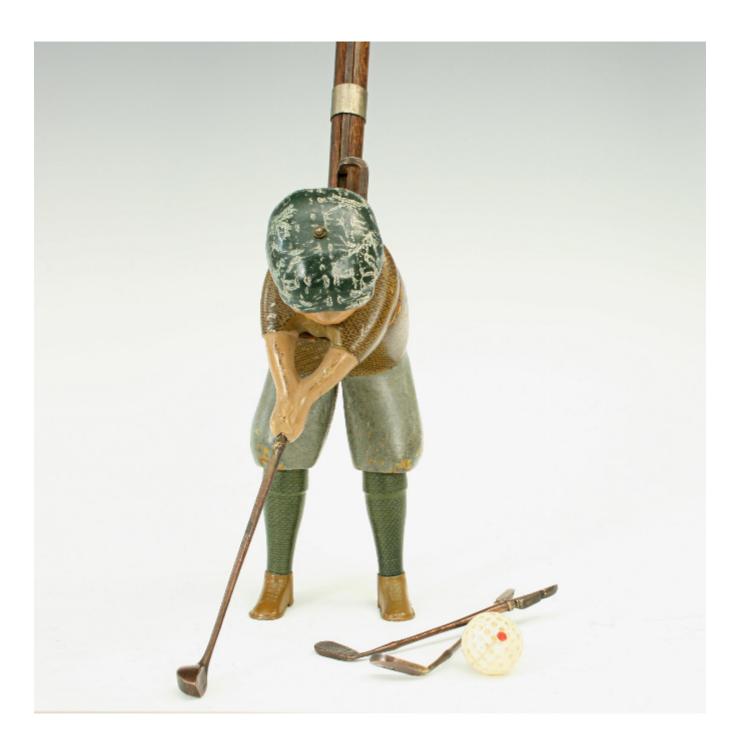

## Tommy Green, Schoenhut Golf Toy

## Description

SCHOENHUT INDOOR MALE GOLF TOY.

This indoor golfer is called Tommy Green. He is a wooden golfing figure attached to a wooden shaft, whose golf club will swing using a trigger mechanism. The figure stands 6  $\frac{1}{2}$ " tall and is attached to a 30  $\frac{1}{2}$ " shaft. The golfer comes with an original plastic golf ball and three replaced brass removable clubs, driver, niblick and putter . The paint work is original but in used condition, this is a very good example of this highly collectable golfing toy.