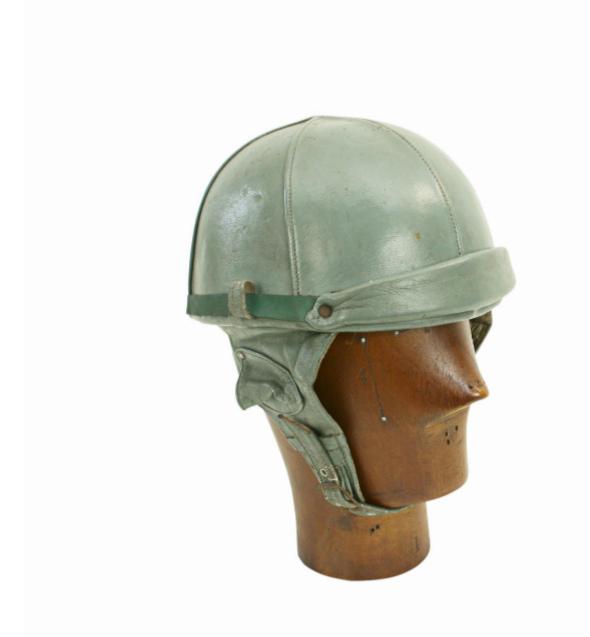

## Description

Vintage All Leather Motorcycle Helmet.

An unusual vintage pale blue leather chopper style helmet, possibly French in origin, with six outer leather sections stitched to form the cover of the helmet. This has then been attached onto a semi hard shell with a cotton interior and web straps. There is a sweat band, neck and ear flaps and a chin strap finished in the same blue leather as the cover. The front of the crash helmet has a small padded area, there are goggle loops on the sides. The leather is in very good condition with only a few minor scratches.