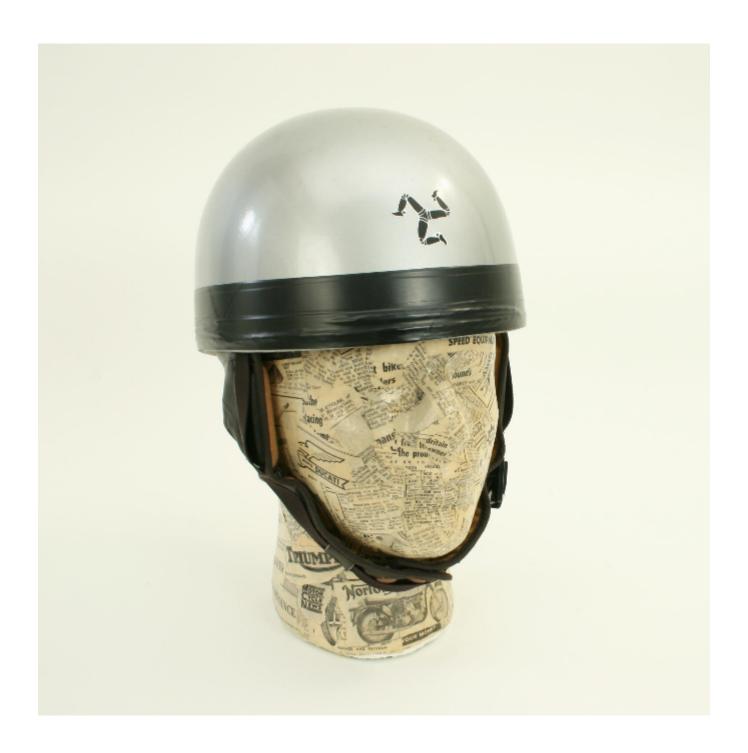

## Description

Vintage Racing Cromwell Crash Helmet.

A fine silver painted Motorcycle, Pudding basin shape helmet made in England by Cromwell. This helmet has a cork interior, fitted with a fabric headband and straps keeping a space between the head and outer case of the helmet. Strong leather neck and ear flaps are also fitted as is a chin strap. Inside the helmet there is a cloth Cromwell trade label and the size 62. This is an ACU approved racing helmet, there is a sticker and internal label stating this. There is also the Isle of Man emblem (Manx Three legs symbol) on the front of the helmet.

A very good helmet in excellent condition with original British Standards Institution paper label.

Display block not included but available to purchase priced at £72.