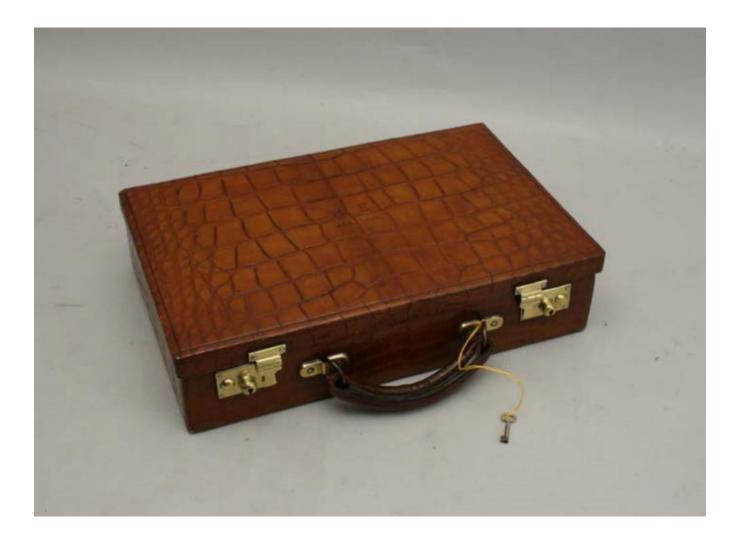

## Description

Vintage luggage, Stationery Attaché case.

A good high quality crocodile skin writing or document case, stamped on the lid "H. E. Jan. 1909". The case is fitted with expanding pockets for writing materials, address book, stamps, ink bottle and pens etc. All fittings inside are covered in green leather, there is also a loose blotter with leather corners. The case is fitted with cast nickel-on-brass locks and fittings (although the nickel is worn) and leather carry handle with 'D' ring handle fixings. The two secure lever locks come with one working key. The case has had a new brass hinge fitted to the lid but it is a very smart and useful case.