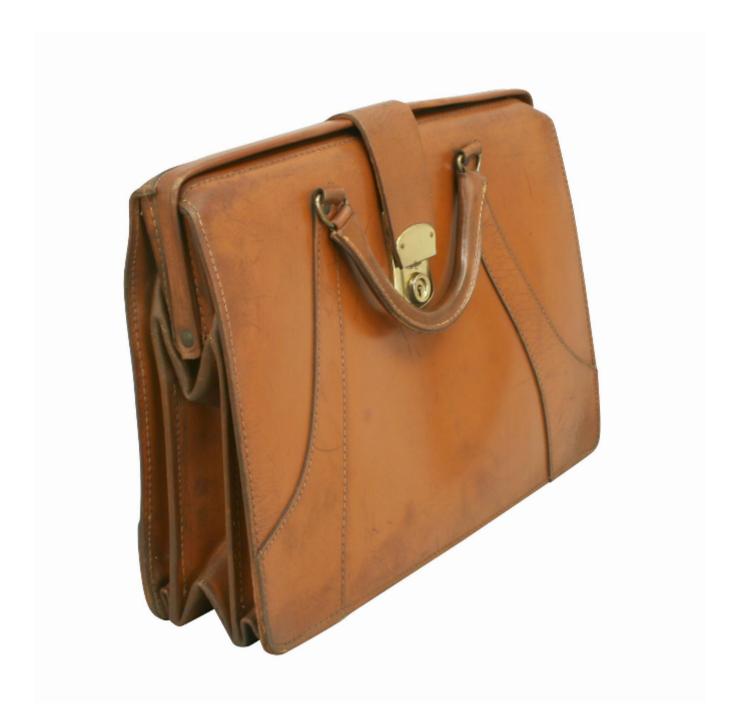

## Leather Briefcase, Attaché Case

Sold

REF: 26396

Height: 30.5 cm (12") Width: 43 cm (16.9") Depth: 10 cm (3.9")

## Description

Expanding Leather Attaché Case.

A genuine vintage tan leather briefcase also known as despatch case, document case or attaché case. The maker is unknown but the case is made to the highest standards. The durable brief case is fitted with a single central brass lock and two carry handles. It has an expandable base to 6 inches, with the interior with four compartments for papers and documents. Ideal for carrying ipads or other tablets. A stylish stiff hide case in excellent original condition.