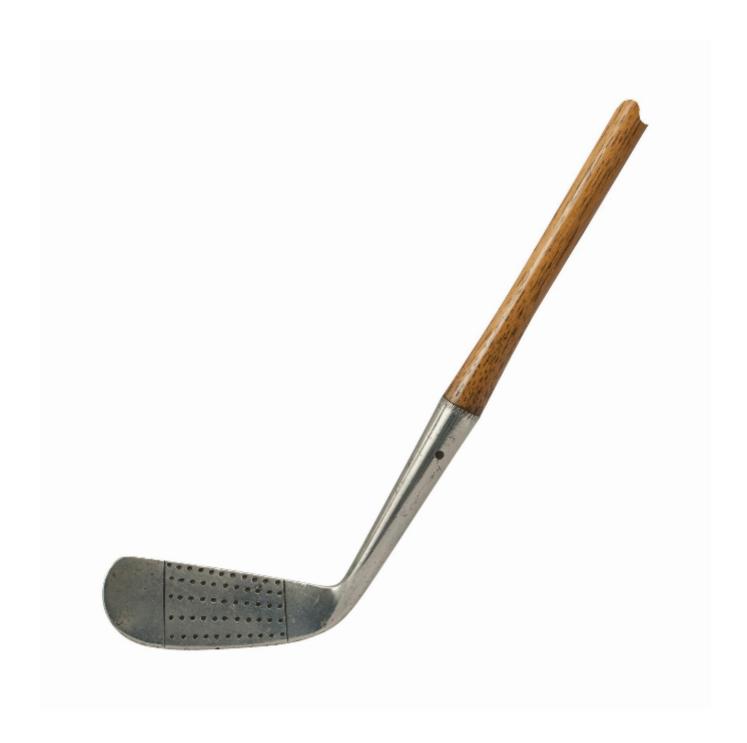

Hickory Golf Club, Range Finder, Cleek, Glasgow

Sold

REF: 28555

Height: 96 cm (37.8") Width: 9.5 cm (3.7") Depth: 3 cm (1.2")

## Description

Vintage Hickory Golf Club, Cleek, by Donaldson Manufacturing Company.

A fine and nicely weighted dot punched faced cleek by Donaldson Manufacturing Company, Glasgow. The hickory shaft with polished leather grip, the rear of the club head marked with Donaldson Manufacturing Company trademark, Rustless, CLEEK, 180/200 yards. The hickory shaft is stamped 'Rangefinder, Made in Scotland' just below the grip.

The measurements shown are the length of the shaft with hosel and the width and depth of the face.

A great golf club iron in good original condition and very usable for modern hickory play. Approximate 15° loft.