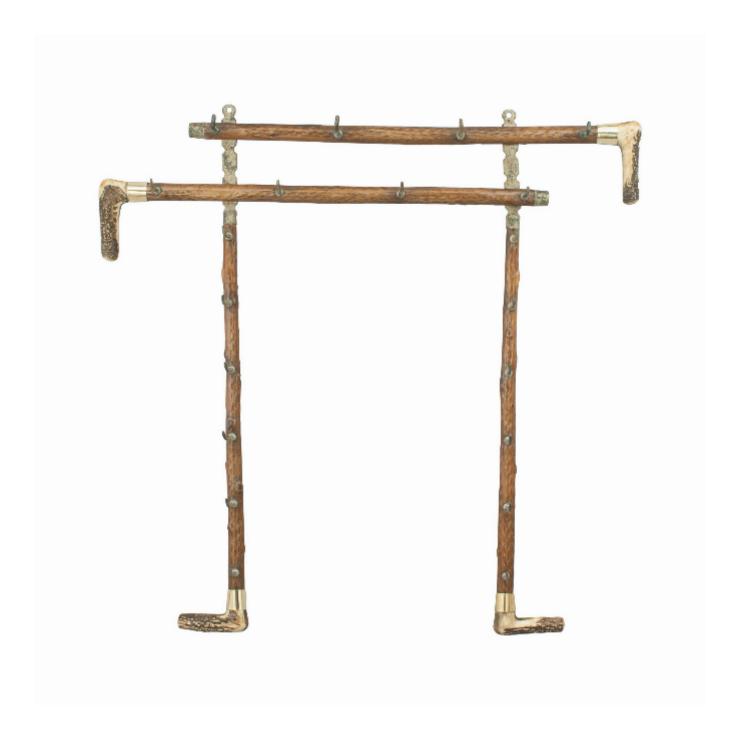

## Description

Wall Hanging Whip and Crop Rack.

An unusual equestrian rack consisting of a horizontal and vertical means of hanging whips and crops. The rack is made to look like hunting riding crops with antler horn handles and hazel stick shafts. The rack can be hung as one piece or separate with a horizontal rack and a vertical rack, see images. Also great for golf clubs or walking sticks

The sizes for the individual racks are Horizontal Rack:-8" high,  $38 \frac{1}{2}$ " wide,  $3 \frac{3}{4}$ " deep, with 8 hooks.

Each Vertical Rack:-30" high, 5" wide, 2 3/4" deep, with 6 hooks.

Would work well in a hallway for coats and walking sticks.