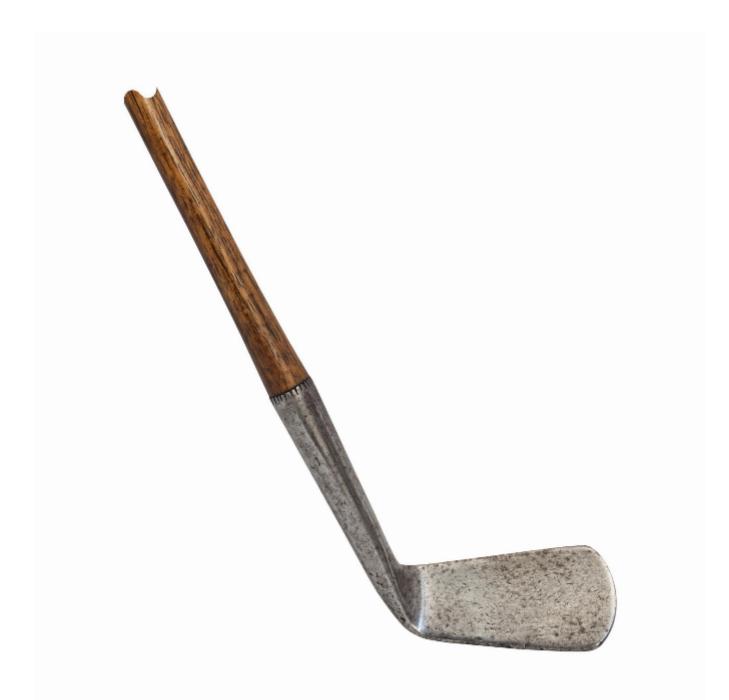

## Antique Left Handed Golf Club, Smooth Face Iron Willie Park

£145

REF: 29601 Height: 97 cm (38.2") Width: 9.5 cm (3.7") Depth: 4 cm (1.6")

## Description

Willie Park Left Handed Smooth Face Golf Club.

This early Willie Park Jr. hickory shafted lofting iron has a smooth face, original hickory shaft and the remains of the original sheepskin grip. This is a fine example of an early lofting iron with a very faint mark on the back of the club head but a clear stamp on the shaft 'Wm. Park'. The hosel with good strong nicking.

The measurements shown are the length of the shaft with hosel and the width and depth of the face.