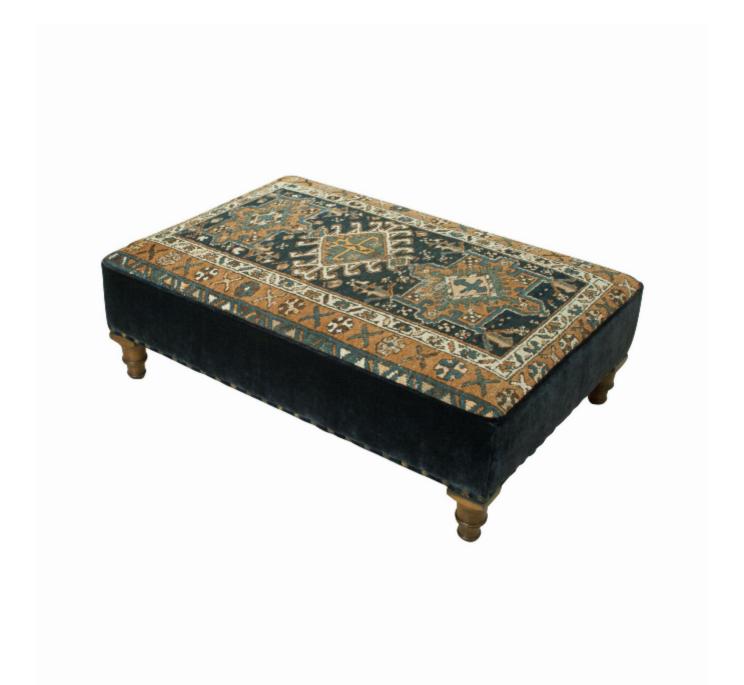

## Large Foot Stool With Kilim Cover

Sold

REF: 28653

Height: 40.5 cm (15.9") Width: 117 cm (46.1") Depth: 78.5 cm (30.9")

## Description

Blue Velvet, Kelim Footstool.

Luxuriously large foot stool covered in blue velvet fabric with a vintage Kilim topping. The Kilim stool with stylish design, vibrant colours, a perfect mix. The stool raised on four turned wooden legs and upholstered with an original kilim, weaved to perfection with a unique appearance. This piece of Kilim furniture will go very well in any setting, be it a modern household or old cottage, or with any floor coverings, carpet or natural wood.