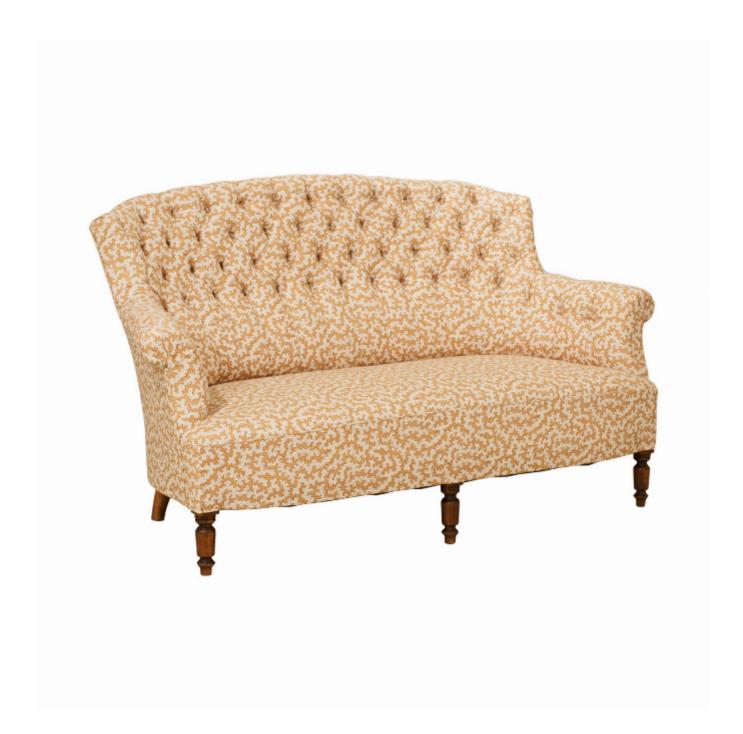

## **Buttoned Two Seater Sofa**

£3,700

REF: 30356

Height: 86 cm (33.9") Width: 153 cm (60.2") Depth: 63 cm (24.8")

## Description

Antique button backed two seater sofa.

This elegant 19th Century French two seat button back settee in the Napoleon III style with an elegant 'chapeau de gendarme' shape back, scroll arms and built in lumbar support provides all the style, support and comfort you could want. Perfect proportions, raised on five beech wood legs, the three front legs are well turned. Seat depth 53 cm.

This piece was fully reupholstered from the frame up in the traditional French manner by Christina Pether as her Lever 3 final AMUSF piece, for which she was awarded a distinction. The top fabric - 'truffle' by Sanderson