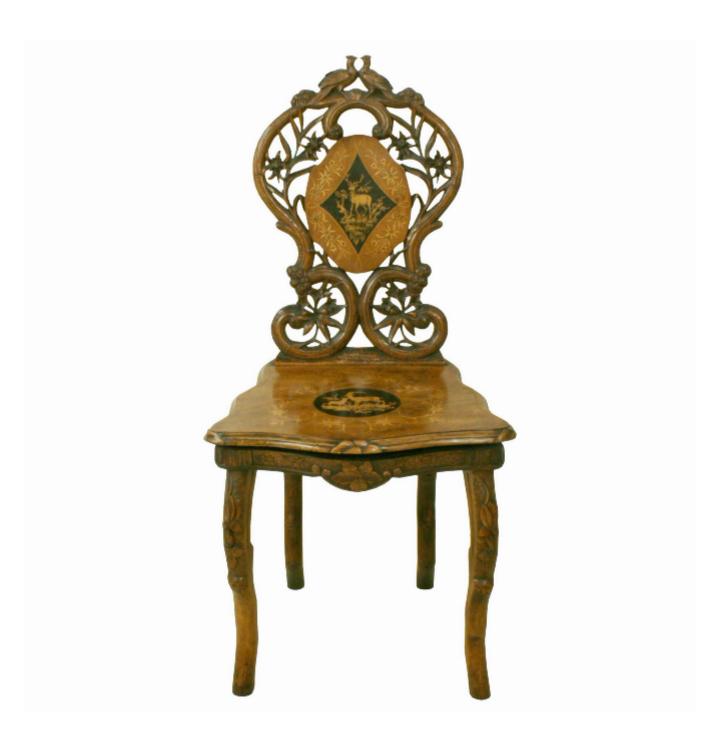

## Description

Black Forest Carved Wooden Musical Chair.

A richly carved walnut black forest musical chair with pierced back and delicate inlays. The back with central oval portion with inlaid image of a stag and floral designs, outer portion with hand carved edelweiss (mountain flower), two alpine birds and other floral ornaments. The hinged seat is with inlaid mountain goats and floral design and is sprung, this holds the seat slightly raised until sat upon which activates the musical movement. The musical movement winds up from underneath and plays when the chair is sat on, it becomes silent when the chair is vacated. The beautiful musical chair also has a carved apron and curving shaped legs.