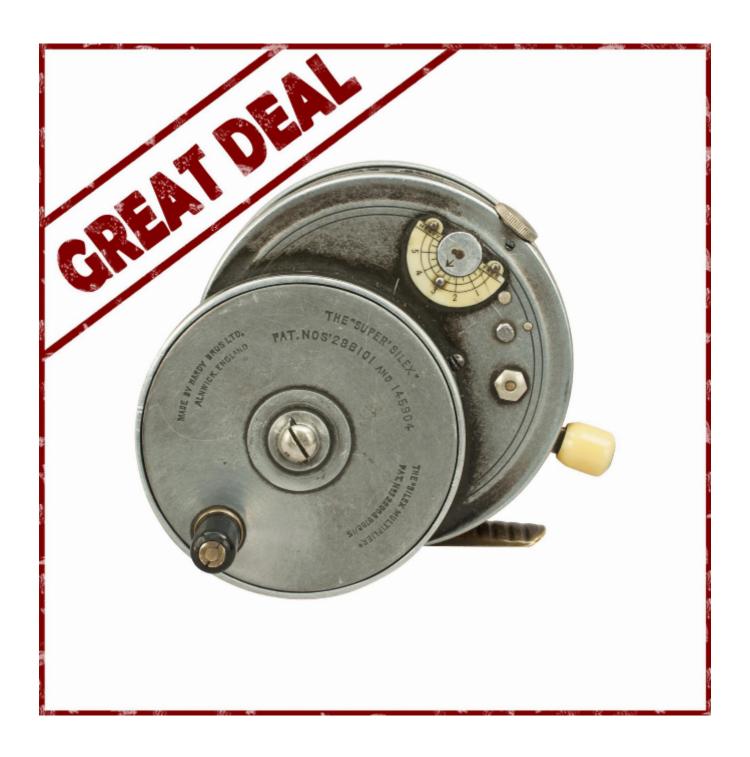

## Description

Reduced from £1,300 to £1,100

Hardy Salmon Fishing Reel, The Multiplying Super Silex Reel.

This is a very rare reel in good working order, all original with natural wear and patination. The Hardy's Super Silex Multiplier is in excellent working order inside and outside. The ribbed brass foot is in original shape and the ivorine mounted brake lever and tension regulator screw with the ivorine quadrant casting dial are all in good condition. The face plate stamped "Made By Hardy Bros. Ltd., Alnwick, England, The "Super' Silex", Pat. Nos' 288101 and 145904, The "Silex Multiplier" Pat. Nos' 2206 & 9788/15". This is a fine collectors item.