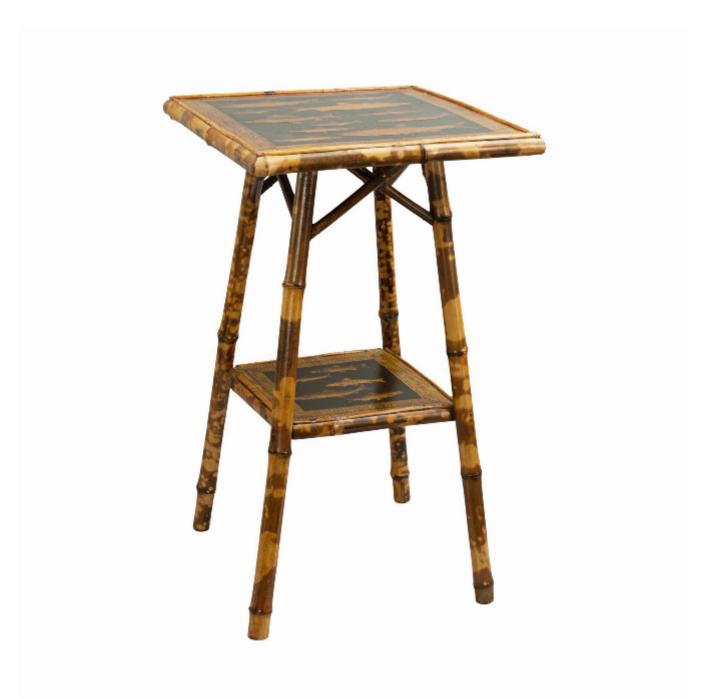

## Antique Bamboo Side Table, Fishing Design

## Description

Victorian Découpaged Bamboo Table.

A very nice bamboo side table decorated with decoupage fish design. The two tier table having decoupage fish and boarder designs on a black background.

Decoupage or découpage is the art of decorating an object by gluing colored paper cutouts onto it in combination with special paint effects, gold leaf and other decorative elements. Commonly, an object like a small box or an item of furniture is covered by cutouts from magazines or from purpose-manufactured papers