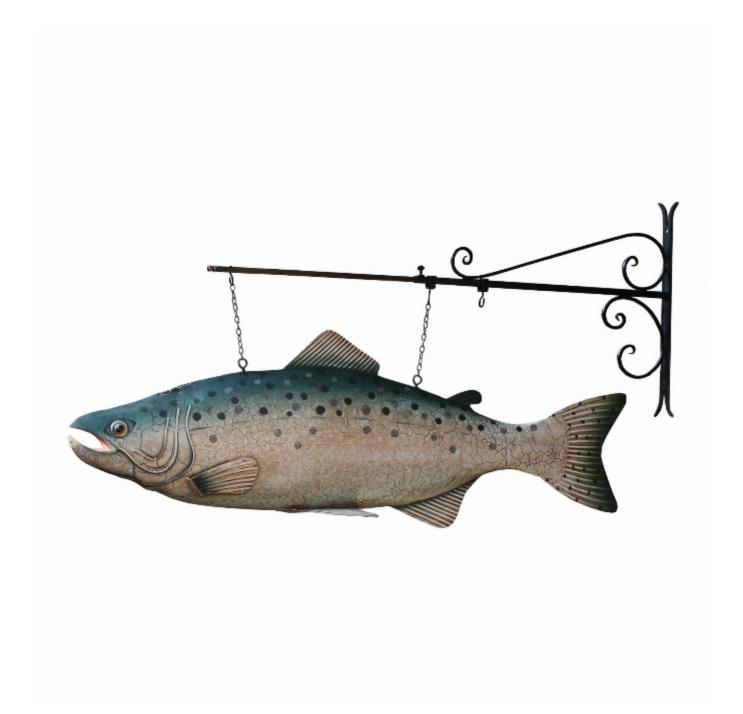

## Fish Model Display Shop Sign In Metal

Sold

REF: 28107

Height: 37 cm (14.6") Width: 109 cm (42.9") Depth: 16 cm (6.3")

## Description

Shop Sign Fish Model With Wall Bracket.

A painted 3 dimentional hollow tin fish with fins on a wrought-iron wall bracket. The fish was most probably made as a shop sign possibly for a Fishmongers, Tackle Shop, Fish & Chip Shop or even a pub sign. It is a nice decorative piece, the fish is well painted and beautifully executed having the dorsal fin, adipose fin, pectoral fin, pelvic fin, anal fin and tail fin. A great interior design piece or even an ideal gift for the angler.

Measurements shown are for the fish only, the adjustable bracket is 16½" high and extends out to 45".