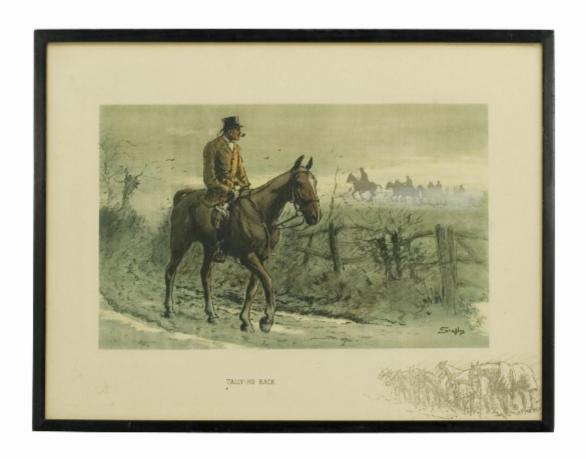

## Description

WWI Military Print, Tally-Ho Back By Snaffles.

A good Snaffles WWI military lithograph 'Tally-Ho Back'. It is a hand coloured lithograph and the picture shows a huntsman in his pinks with top hat smoking a pipe daydreaming, the dream sequence showing a artillery team in the field. In the bottom right-hand margin is a remarque depicting a picket line of horses. The print is in the original black frame and is with a Snaffles signature in pencil and the Snaffles blindstamp.