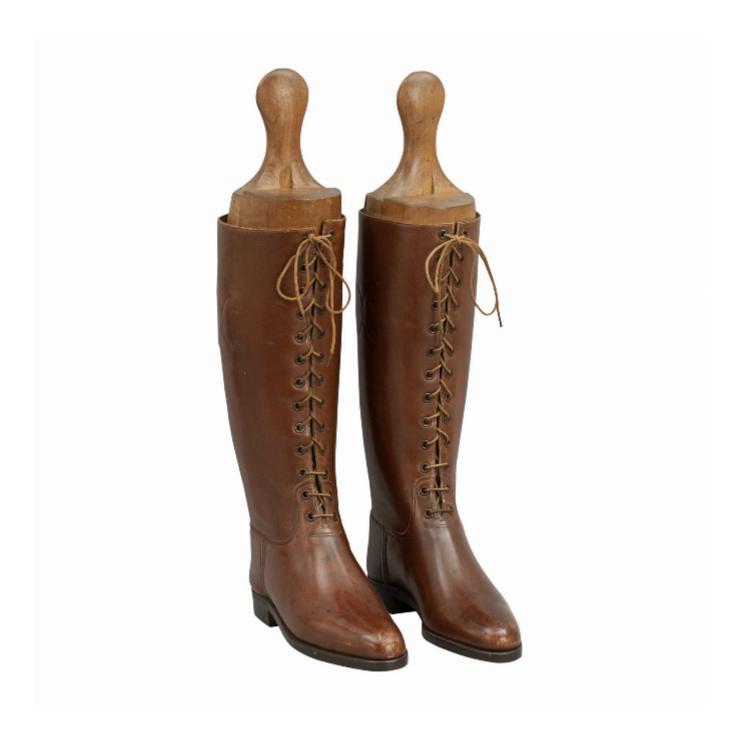

Ladies Leather Lace up Boots, Hunting, Riding Boots.

Sold

REF: 27547

Height: 52.5 cm (20.7")

Width: 25.5 cm (10")

Depth: 9 cm (3.5")

## Description

Vintage Pair of Brown Leather Ladies Lace Up Riding Boots.

A pair of mid calf tan leather front lace up women's riding boots with original beech wood trees. The leather on these boots is in very good condition, the trees have had wood worm (now fully treated) so there are a few small holes in the leather. The boots have hardly been worn, the canvas boot pulls still have the paper wrappers on them. On the inside of the boots written in ink 02566 - 132 on one and 01566 - 1323 on the other. A well made pair of brown riding boots.

I believe they are UK Ladies size 5, US 7, EU 38.