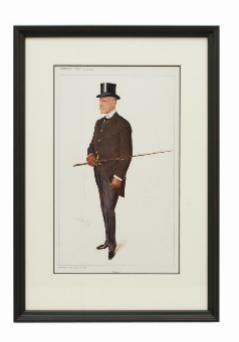

The 3 chromolithographic prints are:-

- 1) An Argentine Sportsman, 1910
- 2) Charlie, 1909
- 3) Mr. Alfred Gwynne Vanderbilt, 1907