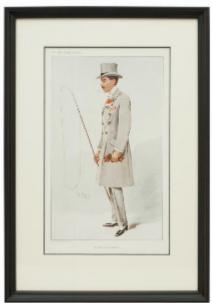

The 3 chromolithographic prints are:-

- 1) An Argentine Sportsman, 1910
- 2) Charlie, 1909
- 3) Mr. Alfred Gwynne Vanderbilt, 1907