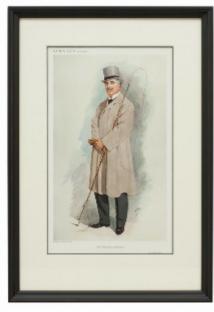

The 3 chromolithographic prints are:-

- 1) An Argentine Sportsman, 1910
- 2) Charlie, 1909
- 3) Mr. Alfred Gwynne Vanderbilt, 1907