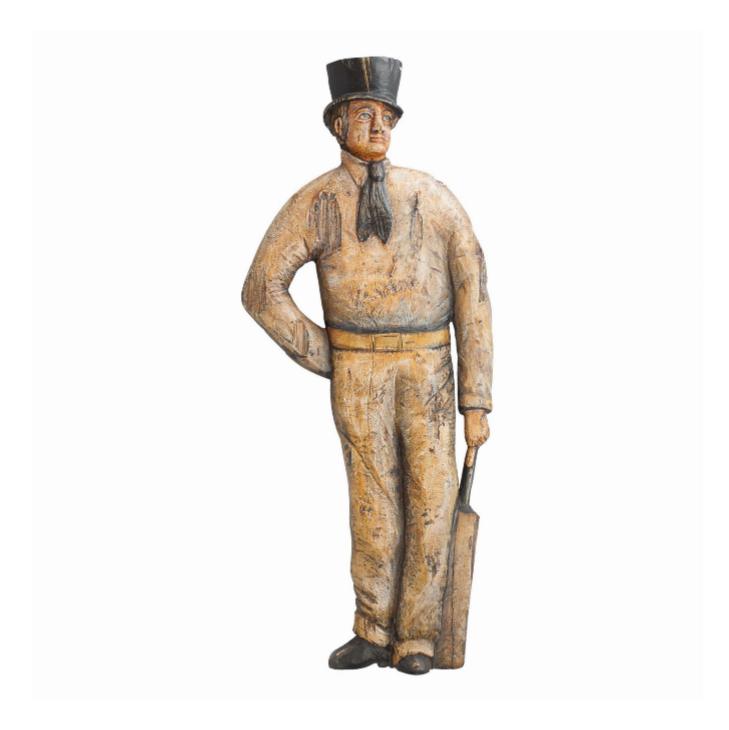

## Carved Wood Cricket Figure, 3/4 Life Size

## Description

Carved Decorative <sup>3</sup>/<sub>4</sub> Life Size Wooden Cricketer.

A striking carved 20th century painted wooden life size cricketer figure of a batsman. The unusual cricket figure is dressed in typical 19th century cricket attire, seen wearing a top hat and cricket whites and holding a cricket bat in his left hand. The carved batsman is not quite life size, standing at 1m 54cm and is carved giving a 3D effect. Will stand or hang on a wall, the back is flat.